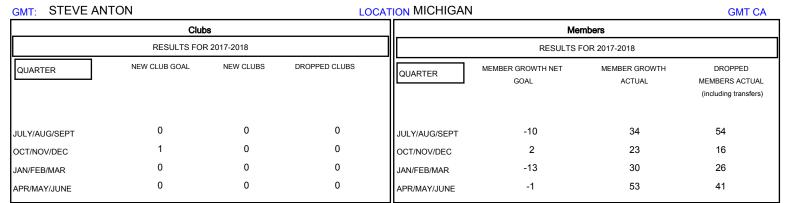

## District 11 E1

Results as of: 06/30/2018

| DROPPED CLUBS: 0 |     | 31 CLUBS OF 43 ADDED 1 OR MORE<br>NEW MEMBERS | GENDER DISTRIBUTION           MALE         737 (66.76%)           FEMALE         367 (33.24%) |   |
|------------------|-----|-----------------------------------------------|-----------------------------------------------------------------------------------------------|---|
| DROPPED MEMBERS  |     |                                               | Women Percentage Fiscal Year Goal: 31%                                                        |   |
| DECEASED         | 25  | CLICK HERE FOR CUMULATIVE                     | TOTAL FAMILY UNIT MEMBERS                                                                     | 0 |
| CLUB CANCELLED   | 0   | MEMBERSHIP DATA                               |                                                                                               |   |
| OTHER            | 112 |                                               | FAMILY MEMBERS PAYING HALF DUES                                                               | 0 |
| TOTAL            | 137 |                                               |                                                                                               |   |