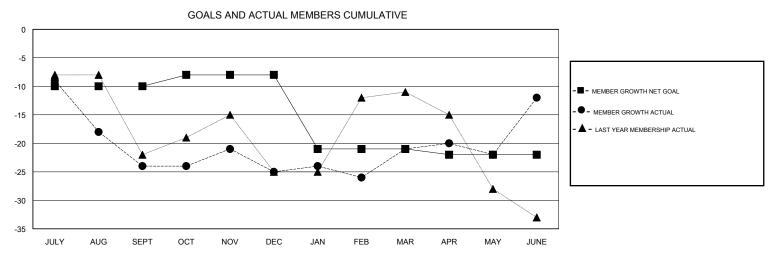

## District 11 E1

Results as of: 06/30/2018

| DROPPED CLUBS: 0 |     | 31 CLUBS OF 43 ADDED 1 OR MORE<br>NEW MEMBERS | GENDER DISTRIBUTION           MALE         737 (66.76%)           FEMALE         367 (33.24%) |   |
|------------------|-----|-----------------------------------------------|-----------------------------------------------------------------------------------------------|---|
| DROPPED MEMBERS  |     |                                               | Women Percentage Fiscal Year Goal: 31%                                                        |   |
| DECEASED         | 25  | CLICK HERE FOR CUMULATIVE                     | TOTAL FAMILY UNIT MEMBERS                                                                     | 0 |
| CLUB CANCELLED   | 0   | MEMBERSHIP DATA                               |                                                                                               |   |
| OTHER            | 112 |                                               | FAMILY MEMBERS PAYING HALF DUES                                                               | 0 |
| TOTAL            | 137 |                                               |                                                                                               |   |